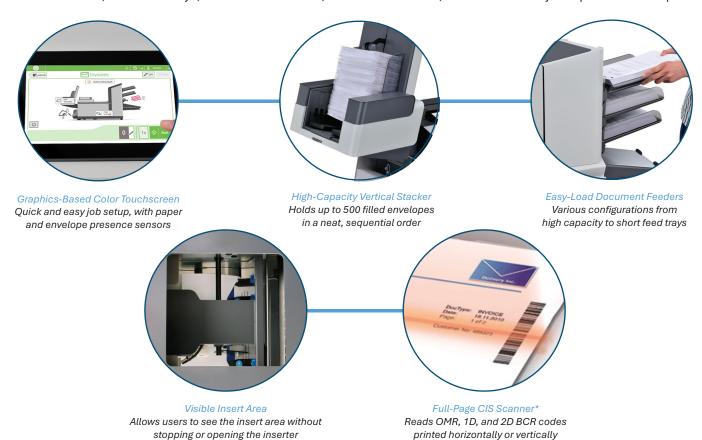

- Four configurations available
- High-capacity vertical output stacker
- 7" color touchscreen control panel
- Up to 50 programmable jobs
- Top-loading envelope hopper

www.formax.com

Local Dealer:

The **6308 Series Inserters** combine user-friendly features with high productivity and are available in four configurations with standard and special feeders, and short feed trays. User-friendly innovations include a **7" full-color touchscreen control** panel and the ability to store up to **50 programmable jobs**. Standard features include a **high-capacity vertical output stacker** which holds up to 500 finished envelopes, **automatic paper and envelope presence sensors** with graphic indicators on the control panel, and a **large top-loading envelope hopper** with a capacity of up to 325 envelopes. Models with intelligence feature a **full-width CIS scanner** to read OMR, 1D and 2D barcodes and QR codes. Productivity enhancing options include a Production Feeder, short feed trays, Advanced OMR/BCR, MailDoc<sup>™</sup> Software, and a side exit tray for up to 400 envelopes.

## **STANDARD FEATURES**

Four models available

7" Color touchscreen

Up to 50 programmable jobs

High-capacity vertical output stacker

Fully automatic adjustments

Envelope & paper presence sensors

AutoSet™ one-touch setup

Clamshell design

Visible insert area

Double document detection

Locking envelope side guides

Energy-saving ECO mode

C, V, Z, Double parallel, no fold

Full-page CIS scanner\*

Fold only without inserting