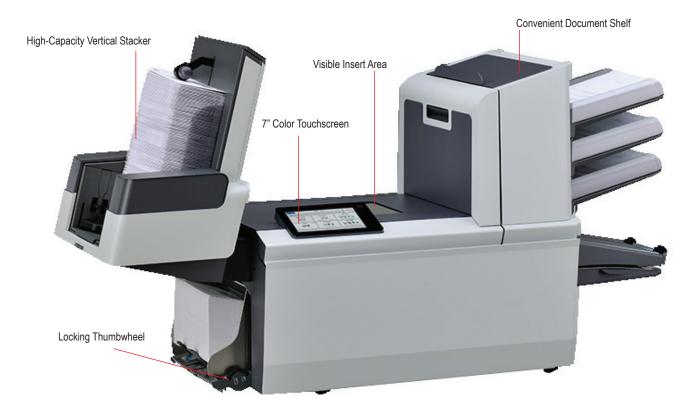

- Four configurations available
- High-capacity vertical output stacker
- 7" color touchscreen control panel
- Up to 50 programmable jobs
- Top-loading envelope hopper

www.formax.com

Local Dealer:

The **6308 Series Inserters** combine user-friendly features with high productivity and are available in four configurations with standard and special feeders, and short feed trays. User-friendly innovations include a **7" full-color touchscreen control** panel and the ability to store up to **50 programmable jobs**. Standard features include a **high-capacity vertical output stacker** which holds up to 500 finished envelopes, **automatic paper and envelope presence sensors** with graphic indicators on the control panel, and a **large top-loading envelope hopper** with a capacity of up to 325 envelopes. Models with intelligence feature a **full-width CIS scanner** to read OMR, 1D and 2D barcodes and QR codes. Productivity enhancing options include a Production Feeder, short feed trays, Advanced OMR/BCR, MailDoc<sup>™</sup> Software, and a side exit tray for up to 400 envelopes.

## **STANDARD FEATURES**

Four models available

7" Color touchscreen

Up to 50 programmable jobs

High-capacity vertical output stacker

Fully automatic adjustments

Envelope & paper presence sensors

AutoSet™ one-touch setup