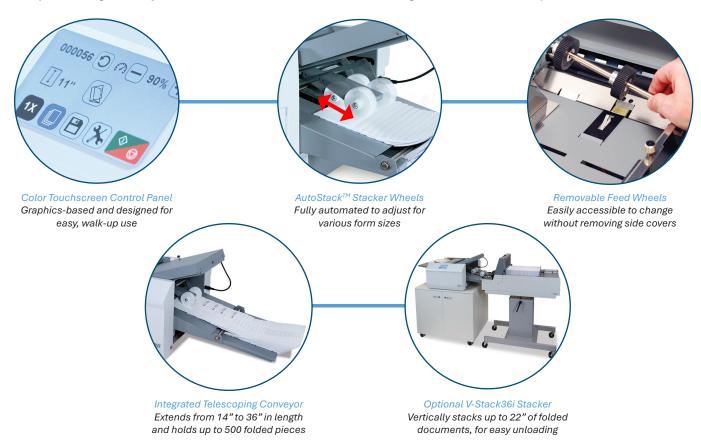

- Color touchscreen
- High volume, up to 16,450 forms per hour
- Processes forms up to 17" long
- Integrated conveyor holds up to 500 forms
- Automatic form size detection

The AutoSeal® FD 2056 is a fully automatic high-volume tabletop pressure sealer, which can process forms at up to 16,450 per hour. Stand-out features include a color touchscreen control panel, drop-in feed system, and an integrated telescoping conveyor which extends to hold up to 500 forms. The FD 2056 automatically senses and adjusts for form sizes including 11", 14" and 17", and the AutoStack™ wheels automatically adjust for neat, sequential stacking. It features 5 preset standard folds and the ability to store up to 35 custom fold settings. The advanced software allows for all standard fold types and form sizes to be customized. Options include the V-Stack36i which vertically stacks up to 22" of processed forms for easy unloading. Proudly made in the USA, the FD 2056 is an ideal high-volume solution for pressure-sensitive mailers.

## Processes up to 16,450 forms per hour Color touchscreen control panel Drop-in feed system, no paper fanning Handles forms up to 17" long

STANDARD FEATURES

Automatically adjusts for various form sizes

Integrated telescoping conveyor

AutoStack™ Wheels

Pre-programmed for 5 common folds

Stores up to 35 custom jobs

Insulated for noise reduction

Six-digit resettable counter

AutoBatch™ counter

Adjustable feed table pressure

## **OPTIONS**

Locking Cabinet: Fully enclosed for storage

402 Series Jogger: Reduces static electricity and aligns forms for proper feeding

V-Stack36i Stacker: Vertically stacks up to 22" of folded documents, making them easier to unload