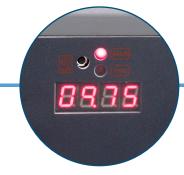

Electronically Controlled Safety Cover Immediately stops operation if the cover is lifted

LED Back Gauge Display Get a precise cut using standard or metric settings

Two-Hand Operation Safely engages clamp and blade, keeping hands away from the cutting area

Back Gauge Reading

Blade Change Safety Tool Dimensions Weight Power Supply Safety Certifications Dual-button electric 16.9" 1.75" 17" 8.25" 1.89" 24.6" W x 27.5" D Yes Spindle-guided clamping wheel Manual crank Digital readout, in both standard and metric Included 46.75"H x 24.75"W x 33"D 198.6 lbs 110V **CE** Approved