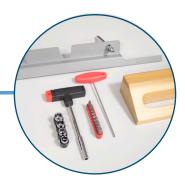

LED Laser Cutting Line Shows exactly where the blade will cut, allowing for precise adjustments

Manual Back Gauge Adjustment Fine-tune control for precision cutting

Blade Change Safety Tool Kit Change blades safely and easily, and make adjustments

Wooden paper push for safe alignment

Blade change safety tool included

All metal stand and tabletop feet included