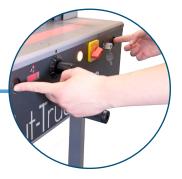

Electronically Controlled Safety Cover Immediately stops operation if the cover is lifted

LED Back Gauge Display Get a precise cut using standard or metric settings

Two-Hand Operation Safely engages clamp and blade, keeping hands away from the cutting area