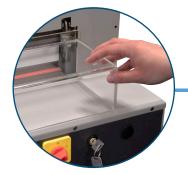

Wooden paper push for safe alignment

Blade change safety tool included

All metal stand and tabletop feet included