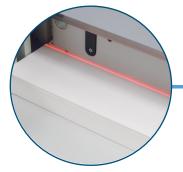

LED Laser Cutting Line Shows exactly where the blade will cut, allowing for precise adjustments

Manual Back Gauge Adjustment Fine-tune control for precision cutting

Blade Change Safety Tool Kit Change blades safely and easily, and make adjustments