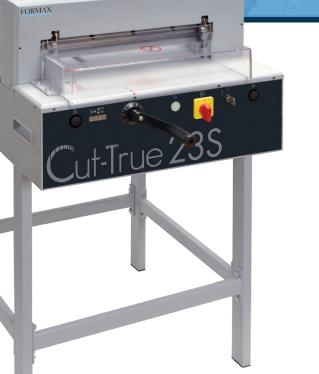

## Cut-True 23S

- Cuts sheets up to 16.9" wide
- Electronically controlled two-hand operation
- LED back gauge display
- Automatic blade return from any position
- Spindle guided back gauge with LED display

www.formax.com

Local Dealer:

The Formax **Cut-True 23S Electric Paper Cutter** offers precision cutting for paper stacks up to 16.9" wide and up to 1.75" high. This semi-automatic cutter requires very little effort, with its electronically-controlled two-button operation, and doesn't sacrifice safety for accuracy. It features an electronically-controlled front safety cover, a safety lock with key, an easy to use blade change safety tool, and a wooden paper push for safe alignment. The Cut-True 23S is ideal for transforming brochures, invitations and more, with crisp, accurate cuts, and is a welcome addition to print shops and in-plant finishing.

## **STANDARD FEATURES**

Cuts stacks up to 1.75" high x 16.9" wide

- Semi-automatic
- LED laser cutting line
- LED back gauge display
- High-quality hardened steel blade

Main switch and safety lock with key

Wooden paper push for safe alignment

Blade change safety tool included

All metal stand and tabletop feet included