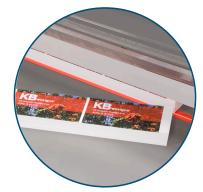

LED Laser Cutting Line Shows exactly where the blade will cut, allowing for precise adjustments

Manual Back Gauge Adjustment Fine-tune control for precision cutting

Blade Change Safety Tool Kit Change blades safely and easily, and make adjustments