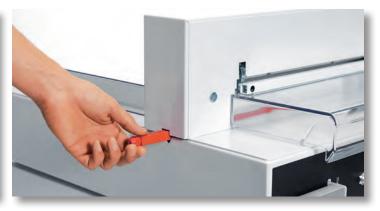

### Cutting Stick Change

Cutting sticks can be turned or changed easily from the outside of the machine. No tools are required.