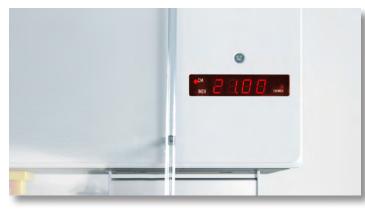

#### Digital Display

The LED measurement display ensures precise positioning of the back gauge and can be set to cm or inches.

| 16 7⁄8″             |
|---------------------|
| 1 1/2"              |
| 1 3⁄8″              |
| 34 ¼"x 25" x 14"    |
| 42 <sup>3</sup> /4″ |
| 42 1⁄2″             |
|                     |