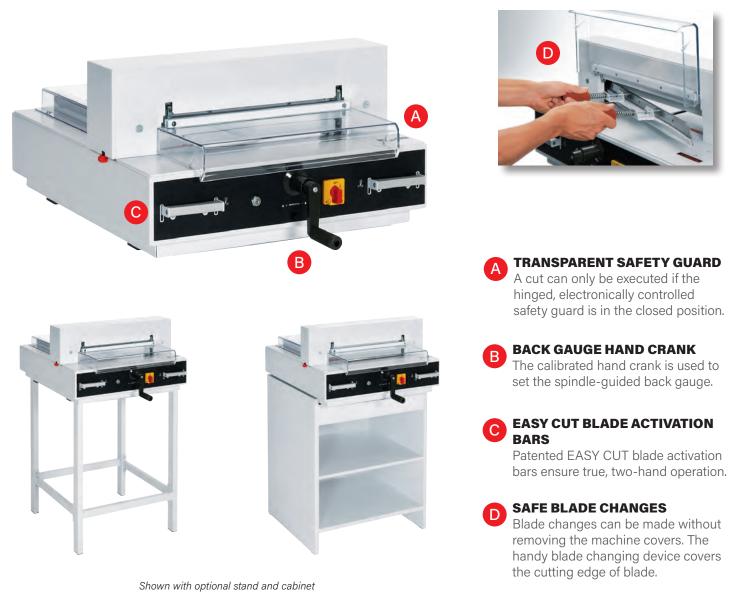

# $\mathbf{TRIUMPH}^{\circ} 4350$

Fully automatic tabletop cutter with electric blade drive, automatic clamp, and EASY CUT blade activation.

## TRIUMPH<sup>®</sup> 4

- Electric blade and clamp drive
- Spindle-guided back gauge with calibrated crank
- Front table digital display for precise back gauge positioning
- Bright, LED optical cutting line
- Comprehensive SCS safety package:
- Transparent, electronically controlled front safety guard
- Safety cover on rear table
- Main switch and safety lock with key
- 24 volt controls (low voltage)