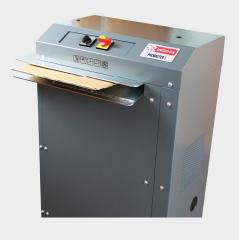

### **PACMASTER S**

- Shreds old and obsolete cardboard to robust packaging material
- Well designed controls: lockable power switch is also an emergency stop switch
- Size guide on the work surface to ensure accurate cutting of the cardboard to customise the stuffing mats to required format
- Extremely robust steel plate housing for heavy duty use at the packing station

#### **PACMASTER S**