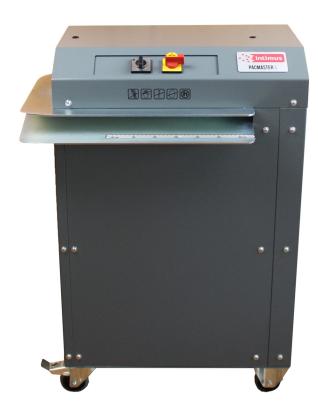

### **PACMASTER VS**

 This model works with Vario-Speed (VS). This drive concept optimizes the working speed depending on the shred load. Thanks to this feature it can be operated on a 230V socket outlet

#### **PACMASTER VS**