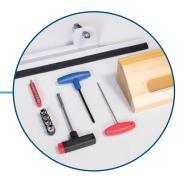

LED Laser Cut Line

Shows where the blade will cut

to make fine adjustments

Dual-button electric

Blade Change Safety Tool Kit Change blade safely and easily, and make adjustments

## **STANDARD FEATURES**

Electronically-controlled two-hand operation Cuts paper stacks up to 3.15" H and 18.9" wide LED laser cutting line Automatic clamping system High-quality hardened steel blade Spindle-guided back gauge with LED display Safety lock with key Electronically-controlled front safety guard All-metal stand with shelf and side tables Transparent front and rear safety guard Automatic blade return from any position Calibrated scale in inches and metric Solid steel blade carrier Blade depth adjustment from outside machine Easy blade change access from the front Wooden paper push for safe alignment Blade change safety tool