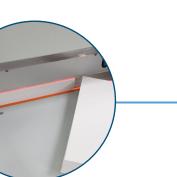

LED Laser Cut Line

Shows where the blade will cut

to make fine adjustments

Dual-button electric

Blade Change Safety Tool Kit Change blade safely and easily, and make adjustments