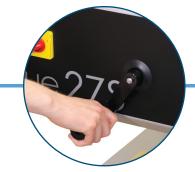

Precision Cutting with Minimal Effort Hardened steel blade for razor sharp cuts, time after time

- LED laser for precision cutting
- Semi-automatic clamp and blade
- Cuts sheets up to 18.9" wide
- Front and rear safety guards
- Spindle-guided back gauge with LED display

www.formax.com

Local Dealer:

The Formax Cut-True 27S Semi-Automatic Electric Paper Cutter offers precision cutting for paper stacks up to up to 3.15" high and 18.9" wide. User-friendly features include dual-button electronic operation, automatic paper clamp, and LED digital readout. The bright red LED cutting line allows operators to make fine adjustments and see exactly where the blade will cut. Safety features include front and rear transparent safety guards, blade lock, safety lock with key, external blade depth adjustment, automatic blade return from any position, and an easy-to-use blade change safety tool.

Rugged All-Metal Stand Convenient storage shelf for tools and paper

Spindle Guided Back Gauge Allows for fine adjustments in both inches and metric with LED display

High-Quality Hardened Steel Blade Accurately cuts stacks up to 3.15" high and 18.9" wide