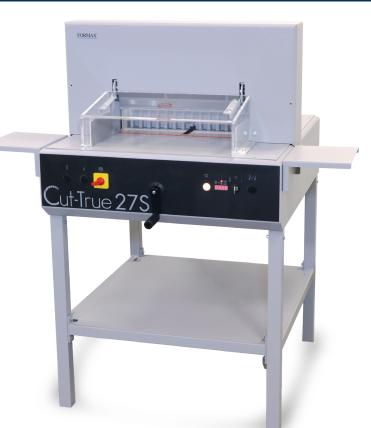

Precision Cutting with Minimal Effort Hardened steel blade for razor sharp cuts, time after time

- LED laser for precision cutting
- Semi-automatic clamp and blade
- Cuts sheets up to 18.9" wide
- Front and rear safety guards
- Spindle-guided back gauge with LED display

Rugged All-Metal Stand Convenient storage shelf for tools and paper

Spindle Guided Back Gauge Allows for fine adjustments in both inches and metric with LED display

High-Quality Hardened Steel Blade Accurately cuts stacks up to 3.15" high and 18.9" wide

## **STANDARD FEATURES**

Electronically-controlled two-hand operation Cuts paper stacks up to 3.15" H and 18.9" wide LED laser cutting line Automatic clamping system High-quality hardened steel blade Spindle-guided back gauge with LED display Safety lock with key Electronically-controlled front safety guard All-metal stand with shelf and side tables Transparent front and rear safety guard Automatic blade return from any position Calibrated scale in inches and metric Solid steel blade carrier Blade depth adjustment from outside machine Easy blade change access from the front Wooden paper push for safe alignment Blade change safety tool