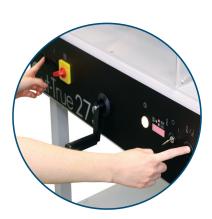

LED Laser Cut Line

Shows where the blade will cut

to make fine adjustments

Dual-button electric

Blade Change Safety Tool Kit Change blade safely and easily, and make adjustments