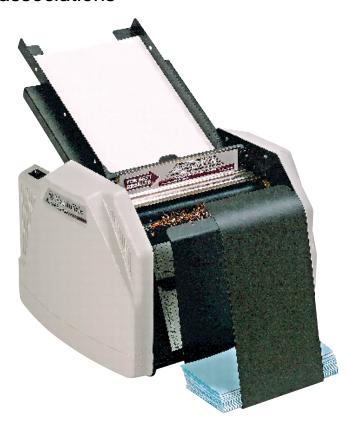

## **AutoFolder**

Easy to use - ideal for churches, schools, businesses and associations

## 1501X

| Dimensions | 24" x 15" x 16" |
|------------|-----------------|
| Weight     | 33.3 lbs.       |
| UPC Code   | 0-11991-01501-0 |

Retail Price

- High speed machines automatically feeds and folds a stack of documents
- Simplified adjustments for folding 8 1/2" x 11" and 8 1/2" x 14" sheets
- · Creates four different folds: letter, half, z-fold and double parallel
- Operating speed of 8,000 sheets per hour
- Handles sheet sizes from 3 1/2" x 5" to 8 3/4" x 14", 16-28 lb. bond
- Feed table capacity of 200 sheets
- Stapled sets of up to 3 sheets can be folded by hand-feeding into the feed table bypass